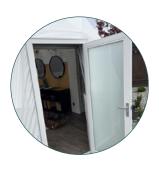

### Glass Door

Let nature guide you from the entrance to the panoramic bay window while you keep your Stargazer secure with a locking glass door.

Made with aluminum and tempered glass, the door is lightweight and easy to use while still providing the sense of safety and security you need, whether you're building a new office space or a year-round glamping retreat.