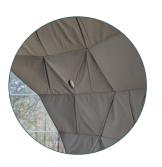

### **Two-Layer Insulation**

Achieve a clean, finished look that helps save money on your heating.

This two-layer insulation combines an air barrier and cotton-based canvas to increase your energy efficiency and help you warm your space on cold spring nights and cool autumn mornings. Combine our two-layer insulation with a source of heat to turn your dome into a cozy space made for year-round stargazing.

Additional Specifications: Additional Specifications: Sections can be replaced when damaged or stained. The insultation is an 18mm thick thinsulate that is water and mildew proof as well as fire retardant. The interior of the dome is covered by a thick canvas available in white, khaki or grey, with custom colours available upon request.