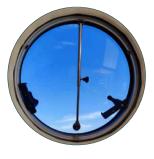

## **Circle PVC Window** (Non-Operable)

Nothing says comfort and tranquillity like natural light. Allow even more light to shine through your dome with a circle PVC window.

As a static window that cannot be opened, the circle PVC window is often located higher in the dome to welcome light into your living space.