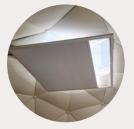

### Skylight Motorized Blind

Skylights are great until the sun comes up and cancels your plans for late morning rest and relaxation.

Shield yourself from the morning sun with a motorized blind for your skylight. And, with a handy remote and wired setup, you won't even need to get out of bed.

Comes with a remote control, wires into 110V power, comes with our three color options or custom color if requested. Hangs from the bars of the dome by four wires, one in each corner for easy leveling.