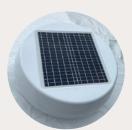

### Solar Fans

The sun is blazing and the mercury rising, but it's cool inside your geodesic dome. How? Easy: through a solar-powered fan.

Powered by an 18W polycrystalline solar panel, the stylish fan with three 14" aluminum axial flow blades and galvanized steel enclosure keeps the air circulating on even the hottest summer days and removes moisture. Plus, there's a plugin included for days when the sun just won't shine.

**Additional Specifications:** 18V brushless DC motor, 17W 18V Polycrystalline solar panel. Available in Black or White.