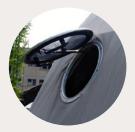

### **Circle Glass Window** (Operable)

Unlock your window and welcome the great outdoors inside with 400mm circle glass windows.

Held open by a ram, this window features a turn latch and is placed at a height where it can be easily used, often in row two between four and five feet from the ground.