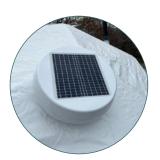

### Solar Fans

The sun is blazing and the mercury rising, but it's cool inside your geodesic dome. How? Easy: through a solar-powered fan.

Powered by an 18W polycrystalline solar panel, the stylish fan with three 14" aluminum axial flow blades and galvanized steel enclosure keeps the air circulating on even the hottest summer days and removes moisture. Plus, there's a plugin included for days when the sun just won't shine.

**Additional Specifications:** 18V brushless DC motor, 17W 18V Polycrystalline solar panel. Available in Black or White.