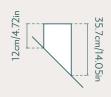

ble in white, khaki or grey, with custom colours available upon request.











### Keyless Entry (FOB)

Leave the keys on the nightstand and your worries at the door so you can spend a carefree afternoon paddling on the water or hiking through the forest.

With a punch code and fob access, keyless entry gives you and your guests easy and secure access to your new Stargazer.



### **Stove Jack**

Do you dream of a pellet stove in the dining room or curling up on the sofa with a good book and the crackle of a wood stove?

Our stove jack puts the decision in your hands. Just bring your own stove and choose a location within your dome. The insulation and PVC cover will be prepared to ensure a proper fit. 5" and a 9" stove jack available. Custom sizes available upon request.























## **Circle PVC Window** (Non-Operable)

Nothing says comfort and tranquillity like natural light. Allow even more light to shine through your dome with a circle PVC window.

As a static window that cannot be opened, the circle PVC window is often located higher in the dome to welcome light into your living space.













### **Circle Glass Window** (Operable)

Unlock your window and welcome the great outdoors inside with 400mm circle glass windows.

Held open by a ram, this window features a turn latch and is placed at a height where it can be easily used, often in row two between four and five feet from the ground.









# Add-ons: Triangle Roll-up Mesh Win



### Triangle Roll-up **Mesh Window**

Breathe fresh air into your space with a roll-up triangle mesh window tha