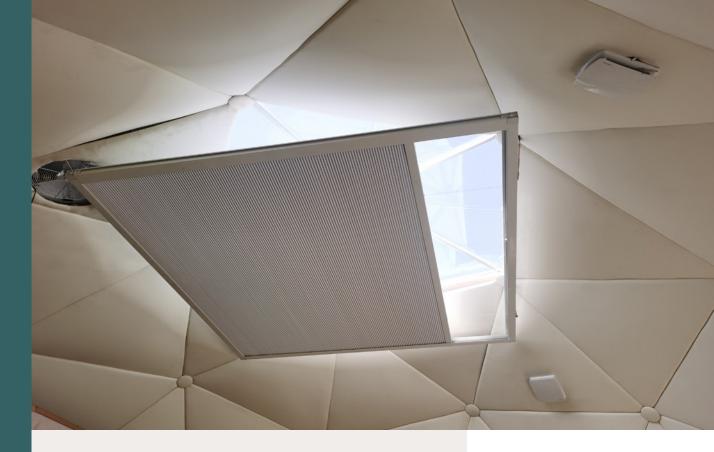

### Skylight Motorized Blind

Skylights are great until the sun comes up and cancels your plans for late morning rest and relaxation.

Shield yourself from the morning sun with a motorized blind for your skylight. And, with a handy remote and wired setup, you won't even need to get out of bed.

Comes with a remote control, wires into 110V power, comes with our three color options or custom color if requested. Hangs from the bars of the dome by four wires, one in each corner for easy leveling.