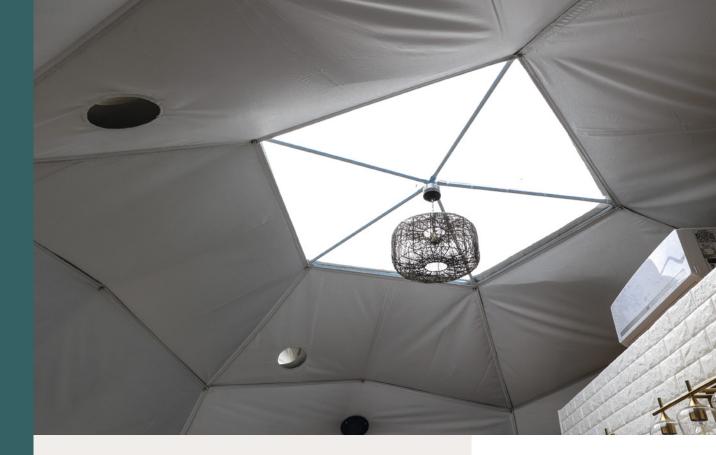

### Rooftop Skylight

Stare into the stars in comfort.

Open the centre of the dome to the night with a custombuilt skylight that lets natural light pour into your dome and makes staying up late to watch the stars a breeze. When paired with a motorized blind, our PVC skylight is the perfect addition to your new Stargazer.

### Skylight Motorized Blind

Skylights are great until the sun comes up and cancels your plans for late morning rest and relaxation.

Shield yourself from the morning sun with a motorized blind for your skylight. And, with a handy remote and wired setup, you won't even need to get out of bed.

Comes with a remote control, wires into 110V power, comes with our three color options or custom color if requested. Hangs from the bars of the dome by four wires, one in each corner for easy leveling.