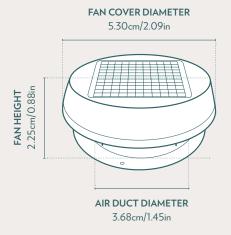

### Solar Fans

The sun is blazing and the mercury rising, but it's cool inside your geodesic dome. How? Easy: through a solar-powered fan.

Powered by an 18W polycrystalline solar panel, the stylish fan with three 14" aluminum axial flow blades and galvanized steel enclosure keeps the air circulating on even the hottest summer days and removes moisture. Plus, there's a plugin included for days when the sun just won't shine.

**Additional Specifications:** 18V brushless DC motor, 17W 18V Polycrystalline solar panel. Available in Black or White.