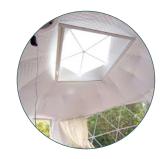

### Rooftop Skylight

Stare into the stars in comfort.

Open the centre of the dome to the night with a custombuilt skylight that lets natural light pour into your dome and makes staying up late to watch the stars a breeze. When paired with a motorized blind, our PVC skylight is the perfect addition to your new Stargazer.