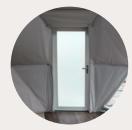

### Glass Door

Let nature guide you from the entrance to the panoramic bay window while you keep your Stargazer secure with a locking glass door.

Made with aluminum and tempered glass, the door is lightweight and easy to use while still providing the sense of safety and security you need, whether you're building a new office space or a year-round glamping retreat.