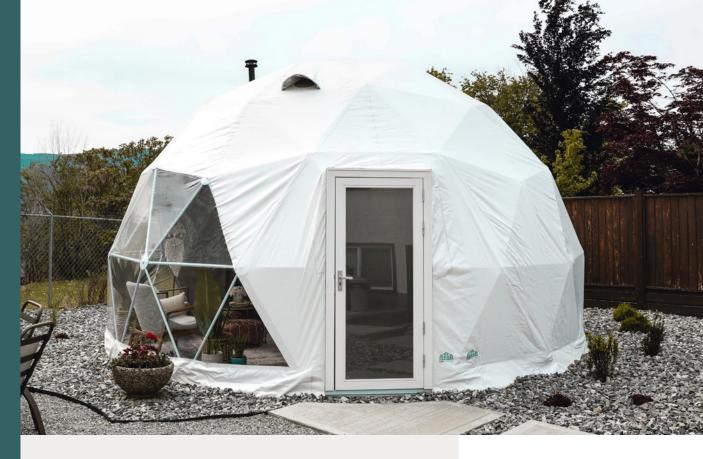

### Glass Door

Let nature guide you from the entrance to the panoramic bay window while you keep your Stargazer secure with a locking glass door.

Made with aluminum and tempered glass, the door is lightweight and easy to use while still providing the sense of safety and security you need, whether you're building a new office space or a year-round glamping retreat.

### **Two-Layer Insulation**

Achieve a clean, finished look that helps save money on your heating.

This two-layer insulation combines an air barrier and cotton-based canvas to increase your energy efficiency and help you warm your space on cold spring nights and cool autumn mornings. Combine our two-layer insulation with a source of heat to turn your dome into a cozy space made for year-round stargazing.

## **Circle PVC Window** (Non-Operable)

Nothing says comfort and tranquillity like natural light. Allow even more light to shine through your dome with a circle PVC window.

As a static window that cannot be opened, the circle PVC window is often located higher in the dome to welcome light into your living space.