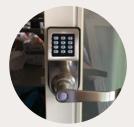

### Keyless Entry (FOB)

Leave the keys on the nightstand and your worries at the door so you can spend a carefree afternoon paddling on the water or hiking through the forest.

With a punch code and fob access, keyless entry gives you and your guests easy and secure access to your new Stargazer.