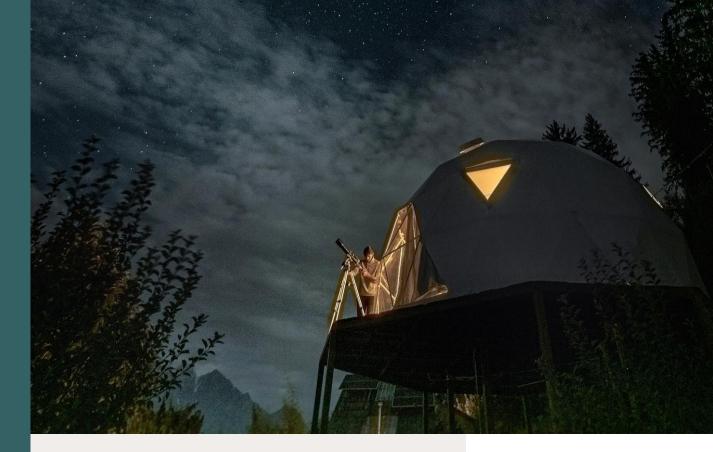

### Rooftop Skylight

Stare into the stars in comfort.

Open the centre of the dome to the night with a custombuilt skylight that lets natural light pour into your dome and makes staying up late to watch the stars a breeze. When paired with a motorized blind, our PVC skylight is the perfect addition to your new Stargazer.

### Skylight Motorized Blind

Skylights are great until the sun comes up and cancels your plans for late morning rest and relaxation.

Shield yourself from the morning sun with a motorized blind for your skylight. And, with a handy remote and wired setup, you won't even need to get out of bed.