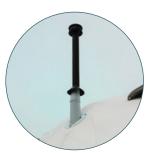

### **Stove Jack**

Do you dream of a pellet stove in the dining room or curling up on the sofa with a good book and the crackle of a wood stove?

Our stove jack puts the decision in your hands. Just bring your own stove and choose a location within your dome. The insulation and PVC cover will be prepared to ensure a proper fit. 5" and a 9" stove jack available. Custom sizes available upon request.