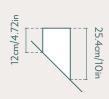

### **Stove Jack**

Do you dream of a pellet stove in the dining room or curling up on the sofa with a good book and the crackle of a wood stove?

Our stove jack puts the decision in your hands. Just bring your own stove and choose a location within your dome. The insulation and PVC cover will be prepared to ensure a proper fit. 5" and a 9" stove jack available. Custom sizes available upon request.