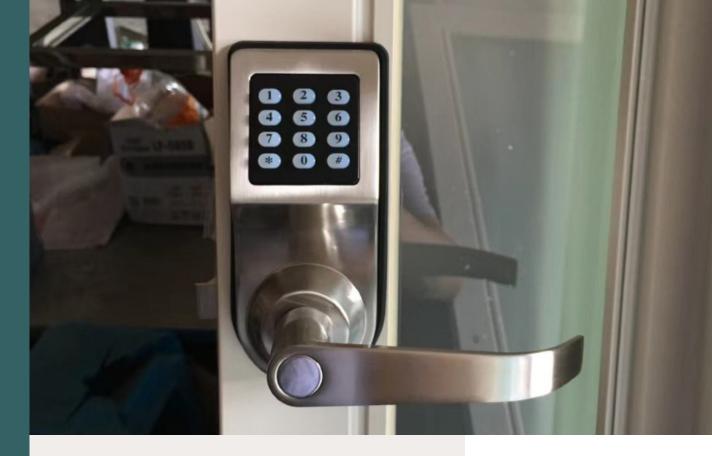

### Keyless Entry (FOB)

Leave the keys on the nightstand and your worries at the door so you can spend a carefree afternoon paddling on the water or hiking through the forest.

With a punch code and fob access, keyless entry gives you and your guests easy and secure access to your new Stargazer.