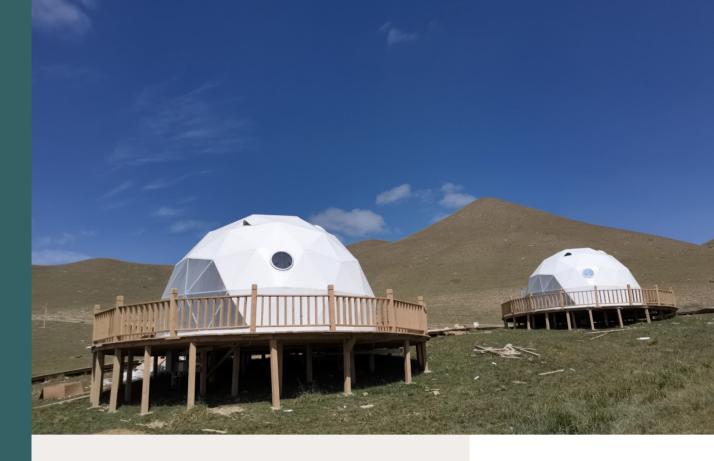

Imagine your dream space. What does it look and feel like? Our accessories empower you to convert nature's perfect structure into an office purpose-built for your work-from-home life or a glamping tent where you can't wait to spend your weekends.

# Make your Stargazer your own with custom add-ons

TWO-LAYER INSULATION

**SOLAR FAN** 

**ROOFTOP SKYLIGHT** 

SKYLIGHT MOTORIZED BLIND

**CURTAINS** 

KEYLESS ENTRY (FOB)

STOVE JACK