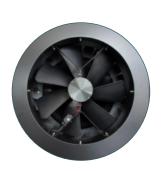

### Solar Fans

The sun is blazing and the mercury rising, but it's cool inside your geodesic dome. How? Easy: through a solar-powered fan.

Powered by an 18W polycrystalline solar panel, the stylish fan with three 14" aluminum axial flow blades and galvanized steel enclosure keeps the air circulating on even the hottest summer days and removes moisture. Plus, there's a plugin included for days when the sun just won't shine.

**Additional Specifications:** 18V brushless DC motor, 17W 18V Polycrystalline solar panel. Available in Black or White.