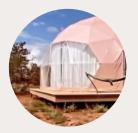

### Curtains

Pull back the curtains and let in the light or shut out the first light so you can sleep in on Sunday mornings with curtains custom-built for your new geodesic dome.

This curtain kit is easy to install and includes the curtain rod and hangers. With curtains that cover the full height and width of the clear PVC window, you can choose when you want to see and be seen.

Additional Specifications: Black out curtains also help with insulation. These curtains feature a curtain track that attaches to the dome frame. The curtain is available in white, khaki or grey, with custom colours available upon request.