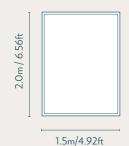

### Glass Door

Let nature guide you from the entrance to the panoramic bay window while you keep your Stargazer secure with a locking glass door.

Made with aluminum and tempered glass, the door is lightweight and easy to use while still providing the sense of safety and security you need, whether you're building a new office space or a year-round glamping retreat.

DOUBLE DOOR FRAME Inside 1.92m/6.3ft x 1.42m/4.66ft