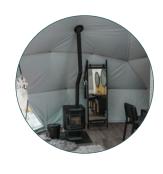

### **Stove Jack**

Do you dream of a pellet stove in the dining room or curling up on the sofa with a good book and the crackle of a wood stove?

Our stove jack puts the decision in your hands. Just bring your own stove and choose a location within your dome. The insulation and PVC cover will be prepared to ensure a proper fit. 5" and a 9" stove jack available. Custom sizes available upon request.