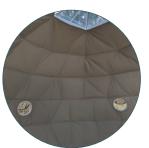

### **Two-Layer Insulation**

Achieve a clean, finished look that helps save money on your heating.

This two-layer insulation combines an air barrier and cotton-based canvas to increase your energy efficiency and help you warm your space on cold spring nights and cool autumn mornings. Combine our two-layer insulation with a source of heat to turn your dome into a cozy space made for year-round stargazing.

Additional Specifications: Additional Specifications: Sections can be replaced when damaged or stained. The insultation is an 18mm thick thinsulate that is water and mildew proof as well as fire retardant. The interior of the dome is covered by a thick canvas available in white, khaki or grey, with custom colours available upon request.