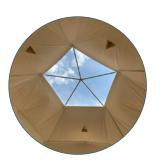

### Rooftop Skylight

Stare into the stars in comfort.

Open the centre of the dome to the night with a custombuilt skylight that lets natural light pour into your dome and makes staying up late to watch the stars a breeze. When paired with a motorized blind, our PVC skylight is the perfect addition to your new Stargazer.

### Skylight Motorized Blind

Skylights are great until the sun comes up and cancels your plans for late morning rest and relaxation.

Shield yourself from the morning sun with a motorized blind for your skylight. And, with a handy remote and wired setup, you won't even need to get out of bed.