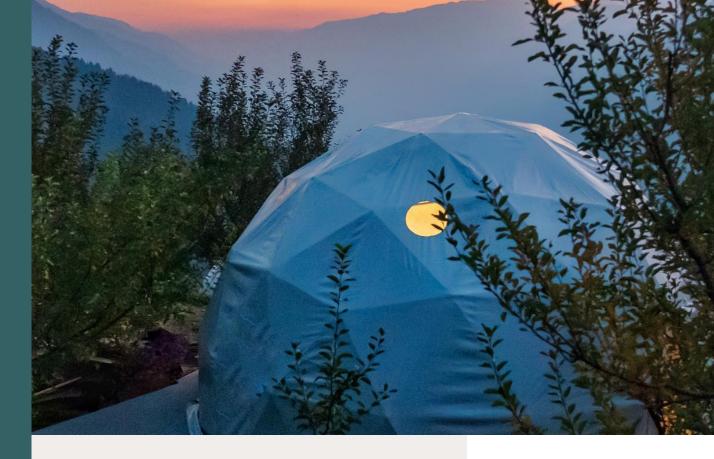

Imagine your dream space. What does it look and feel like? Our accessories empower you to convert nature's perfect structure into an office purpose-built for your work-from-home life or a glamping tent where you can't wait to spend your weekends.

# Make your Stargazer your own with custom add-ons

TWO-LAYER INSULATION

**SOLAR FAN** 

**ROOFTOP SKYLIGHT** 

SKYLIGHT MOTORIZED BLIND

**CURTAINS** 

KEYLESS ENTRY (FOB)

STOVE JACK