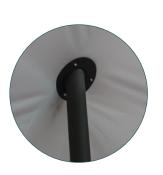

### **Stove Jack**

Do you dream of a pellet stove in the dining room or curling up on the sofa with a good book and the crackle of a wood stove?

Our stove jack puts the decision in your hands. Just bring your own stove and choose a location within your dome. The insulation and PVC cover will be prepared to ensure a proper fit. 5" and a 9" stove jack available. Custom sizes available upon request.