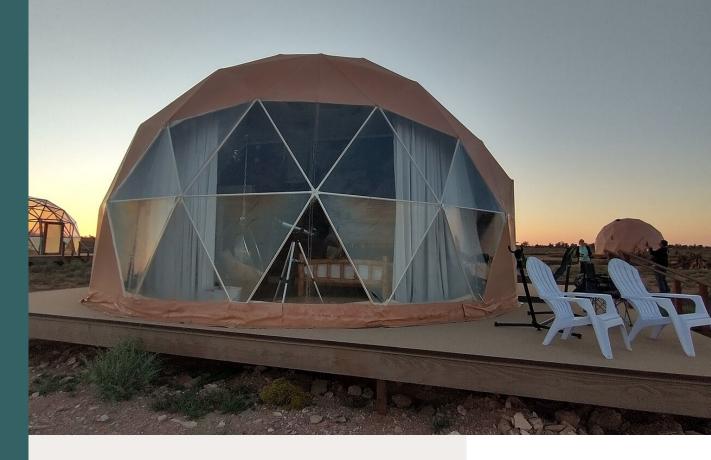

Imagine your dream space. What does it look and feel like? Our accessories empower you to convert nature's perfect structure into an office purpose-built for your work-from-home life or a glamping tent where you can't wait to spend your weekends.

### **Two-Layer Insulation**

Achieve a clean, finished look that helps save money on your heating.

This two-layer insulation combines an air barrier and cotton-based canvas to increase your energy efficiency and help you warm your space on cold spring nights and cool autumn mornings. Combine our two-layer insulation with a source of heat to turn your dome into a cozy space made for year-round stargazing.

### Curtains

Pull back the curtains and let in the light or shut out the first light so you can sleep in on Sunday mornings with curtains custom-built for your new geodesic dome.

This curtain kit is easy to install and includes the curtain rod and hangers. With curtains that cover the full height and width of the clear PVC window, you can choose when you want to see and be seen.

## **Circle PVC Window** (Non-Operable)

Nothing says comfort and tranquillity like natural light. Allow even more light to shine through your dome with a circle PVC window.

As a static window that cannot be opened, the circle PVC window is often located higher in the dome to welcome light into your living space.

### **Circle Glass Window** (Operable)

Unlock your window and welcome the great outdoors inside with 400mm circle glass windows.

Held open by a ram, this window features a turn latch and is placed at a height where it can be easily used, often in row two between four and five feet from the ground.

### Triangle Roll-up **Mesh Window**

Breathe fresh air into your space with a roll-up triangle mesh window that perfectly fits into the piping of the dome.

Featuring a removable screen, these windows are primarily used for ventilation and can be placed anywhere in rows one and two.

### Glass Door

Let nature guide you from the entrance to the panoramic bay window while you keep your Stargazer secure with a locking glass door.

Made with aluminum and tempered glass, the door is lightweight and easy to use while still providing the sense of safety and security you need, whether you're building a new office space or a year-round glamping retreat.