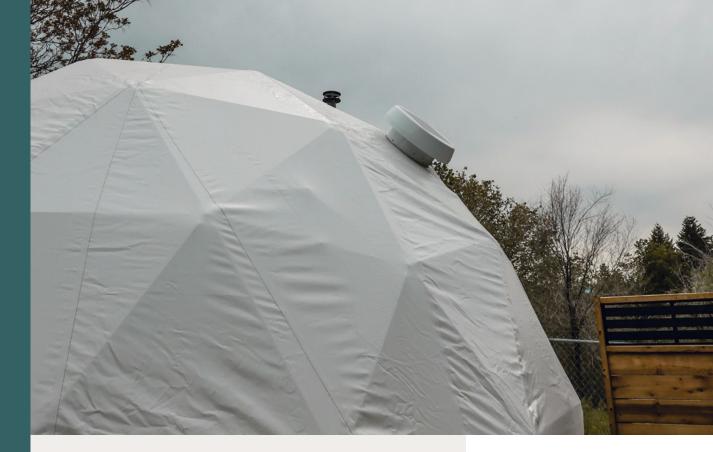

### Solar Fans

The sun is blazing and the mercury rising, but it's cool inside your geodesic dome. How? Easy: through a solar-powered fan.

Powered by an 18W polycrystalline solar panel, the stylish fan with three 14" aluminum axial flow blades and galvanized steel enclosure keeps the air circulating on even the hottest summer days and removes moisture. Plus, there's a plugin included for days when the sun just won't shine.

**Additional Specifications:** 18V brushless DC motor, 17W 18V Polycrystalline solar panel. Available in Black or White.