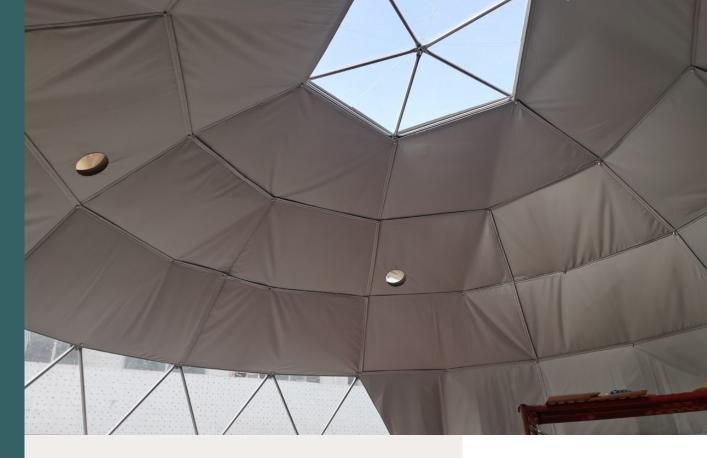

### Rooftop Skylight

Stare into the stars in comfort.

Open the centre of the dome to the night with a custombuilt skylight that lets natural light pour into your dome and makes staying up late to watch the stars a breeze. When paired with a motorized blind, our PVC skylight is the perfect addition to your new Stargazer.

### Skylight Motorized Blind

Skylights are great until the sun comes up and cancels your plans for late morning rest and relaxation.

Shield yourself from the morning sun with a motorized blind for your skylight. And, with a handy remote and wired setup, you won't even need to get out of bed.

Comes with a remote control, wires into 110V power, comes with our three color options or custom color if requested. Hangs from the bars of the dome by four wires, one in each corner for easy leveling.