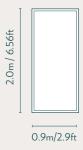

## **Circle PVC Window** (Non-Operable)

Nothing says comfort and tranquillity like natural light. Allow even more light to shine through your dome with a circle PVC window.

As a static window that cannot be opened, the circle PVC window is often located higher in the dome to welcome light into your living space.

### **Circle Glass Window** (Operable)

Unlock your window and welcome the great outdoors inside with 400mm circle glass windows.

Held open by a ram, this window features a turn latch and is placed at a height where it can be easily used, often in row two between four and five feet from the ground.