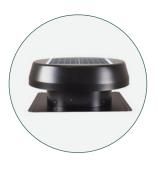

### Solar Fans

The sun is blazing and the mercury rising, but it's cool inside your geodesic dome. How? Easy: through a solar-powered fan.

Powered by an 18W polycrystalline solar panel, the stylish fan with three 14" aluminum axial flow blades and galvanized steel enclosure keeps the air circulating on even the hottest summer days and removes moisture. Plus, there's a plugin included for days when the sun just won't shine.

**Additional Specifications:** 18V brushless DC motor, 17W 18V Polycrystalline solar panel. Available in Black or White.